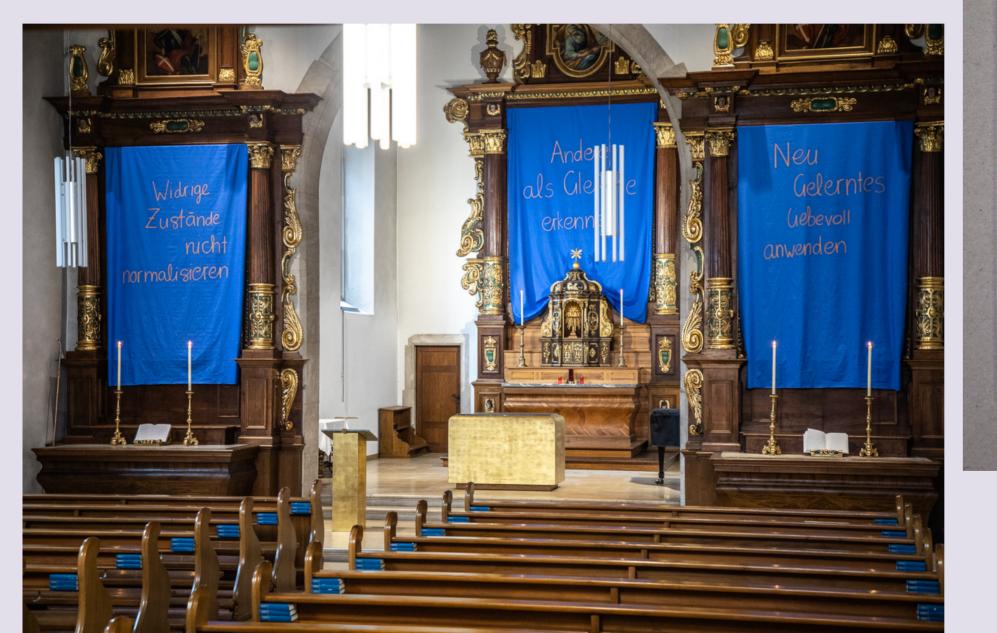

#### Habitat

In collaboration with Daniel Dressel 2-screen video installation with 6 audio channels (6:45 Min / 9:45 Min)

floor paint on white floor paint

https://lynnekouassi.com