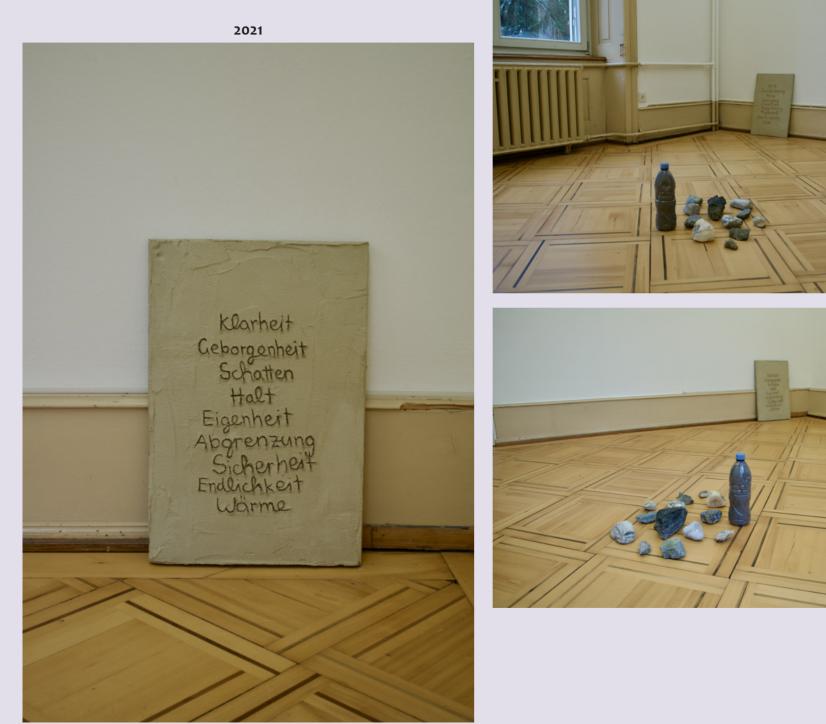

## Love Piece No9 (Your Home is My Castle)

2 concrete panels in lime plaster, 13 stones, sand in a water bottle

Härte

Beengung Einsamkeit

Beschränkung

Kälte

Ausgrenzung Missbrauch

Zurückweisung Hitze