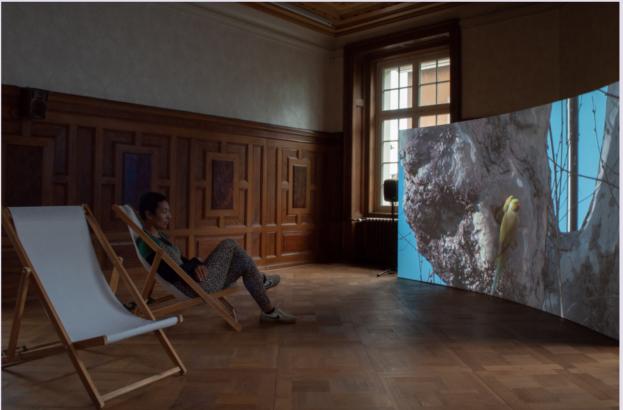

#### Habitat

In collaboration with Daniel Dressel 2-screen video installation with 6 audio channels (6:45 Min / 9:45 Min)

floor paint on white floor paint

https://lynnekouassi.com