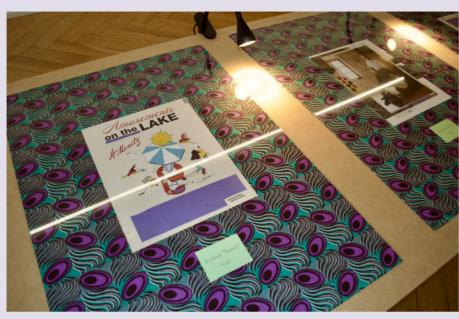

# Archive "Bianco" (Your Home is My Castle)

warning signs, original pages from the magazine "Bianco", fabric, glass, lamps, tables