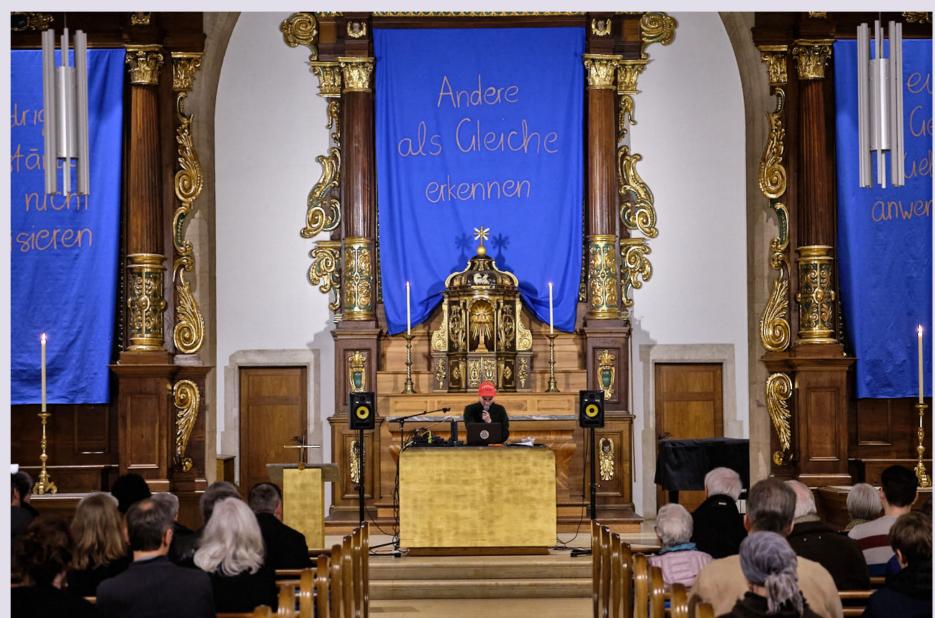

#### Habitat

In collaboration with Daniel Dressel 2-screen video installation with 6 audio channels (6:45 Min / 9:45 Min)

floor paint on white floor paint

https://lynnekouassi.com