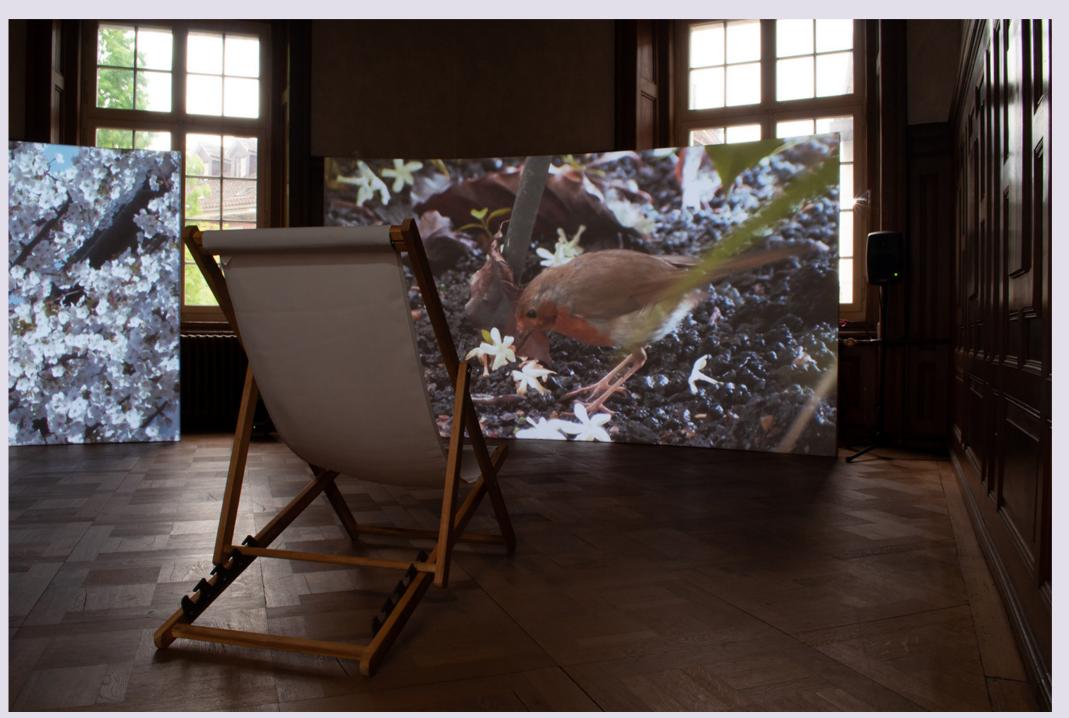

#### Habitat

In collaboration with Daniel Dressel 2-screen video installation with 6 audio channels (6:45 Min / 9:45 Min)

floor paint on white floor paint

https://lynnekouassi.com