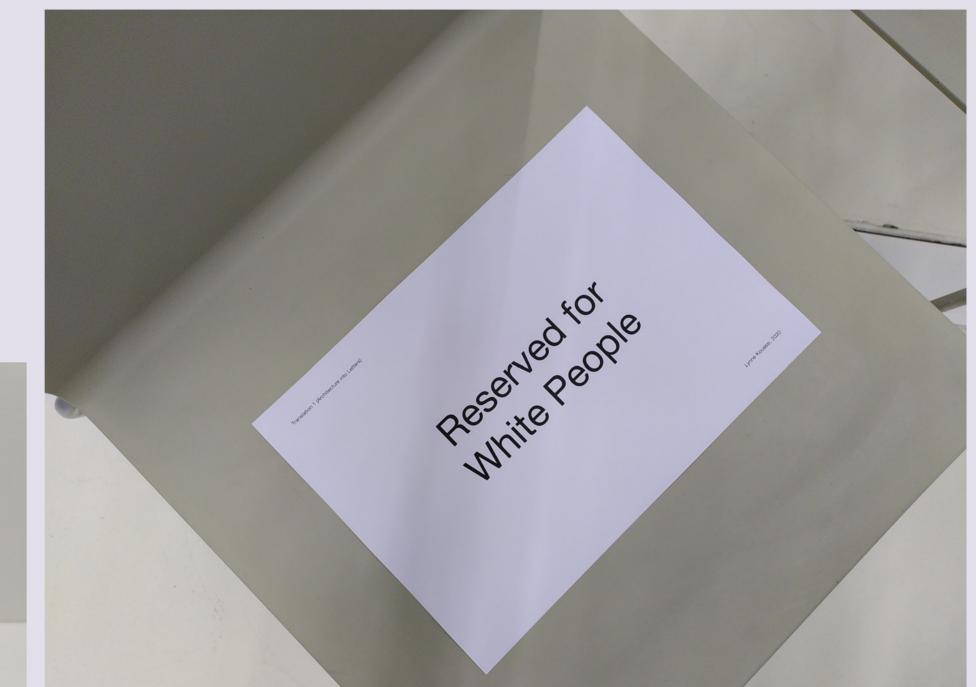

# Portfolio Lynne Kouassi

# Archive "Bianco" (Your Home is My Castle)

warning signs, original pages from the magazine "Bianco", fabric, glass, lamps, tables













## Love Piece No9 (Your Home is My Castle)

2 concrete panels in lime plaster, 13 stones, sand in a water bottle



Härte

Beengung Einsamkeit

Beschränkung

Kälte

Ausgrenzung Missbrauch

Zurückweisung Hitze

# **Temporars Susch** (Your Home is My Castle)

update-image for a residency's social media account, projected **2021** 





#### Worship\*

make-up on coton, leaflet in transparent cover

2020



Quick Guide Wertschätzende Umgangsformen

> junge braune weibliche Künstler

Mit realen Gesprächsfragmenten + Erläuterungen





### **Translation 4**

#### Printed DIN A4 pages on the chairs of the audience





#### Habitat

In collaboration with Daniel Dressel 2-screen video installation with 6 audio channels (6:45 Min / 9:45 Min)











floor paint on white floor paint







https://lynnekouassi.com