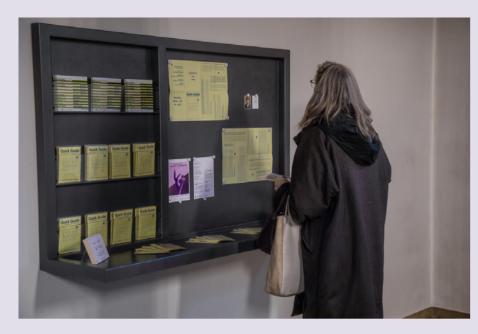

#### Worship\*

make-up on coton, leaflet in transparent cover

2020

Quick Guide Wertschätzende Umgangsformen

> junge braune weibliche Künstler

Mit realen Gesprächsfragmenten + Erläuterungen