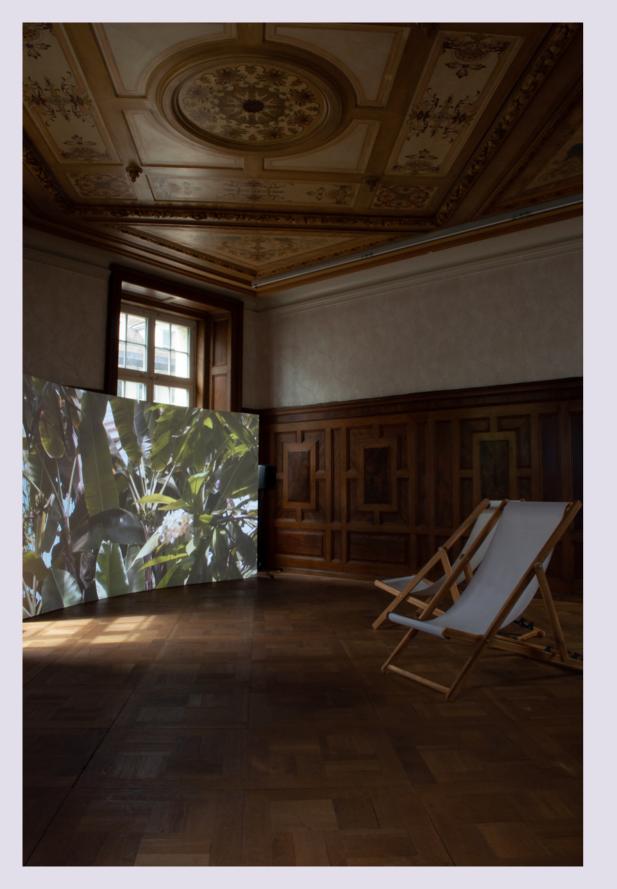

#### Habitat

In collaboration with Daniel Dressel 2-screen video installation with 6 audio channels (6:45 Min / 9:45 Min)

floor paint on white floor paint

https://lynnekouassi.com