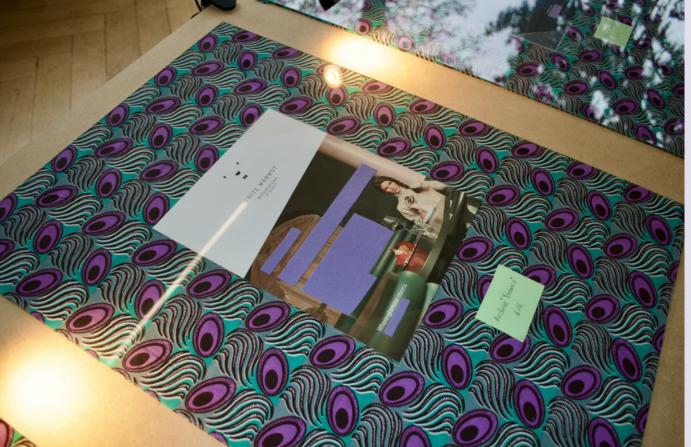

# Archive "Bianco" (Your Home is My Castle)

warning signs, original pages from the magazine "Bianco", fabric, glass, lamps, tables