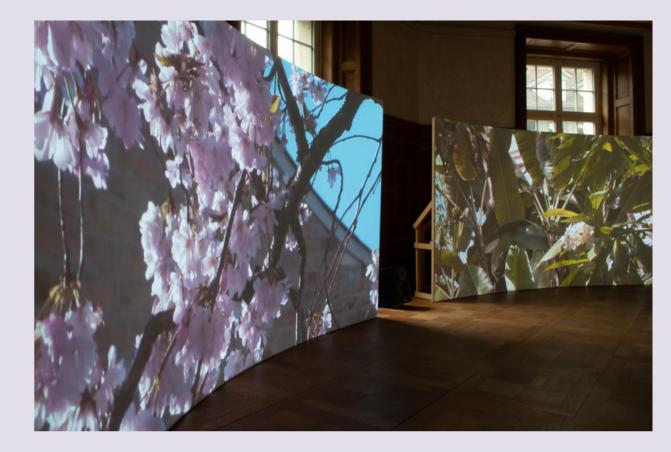

#### Habitat

In collaboration with Daniel Dressel 2-screen video installation with 6 audio channels (6:45 Min / 9:45 Min)

floor paint on white floor paint

https://lynnekouassi.com