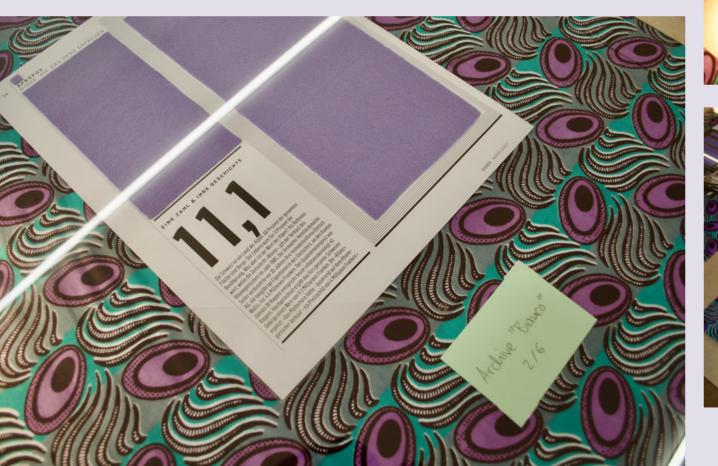

# Archive "Bianco" (Your Home is My Castle)

warning signs, original pages from the magazine "Bianco", fabric, glass, lamps, tables