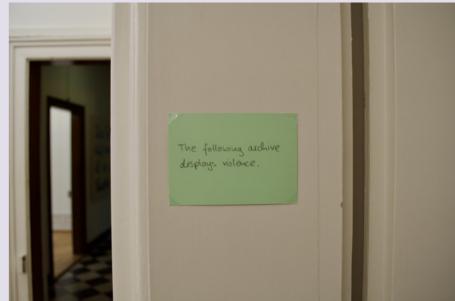

# Archive "Bianco" (Your Home is My Castle)

warning signs, original pages from the magazine "Bianco", fabric, glass, lamps, tables