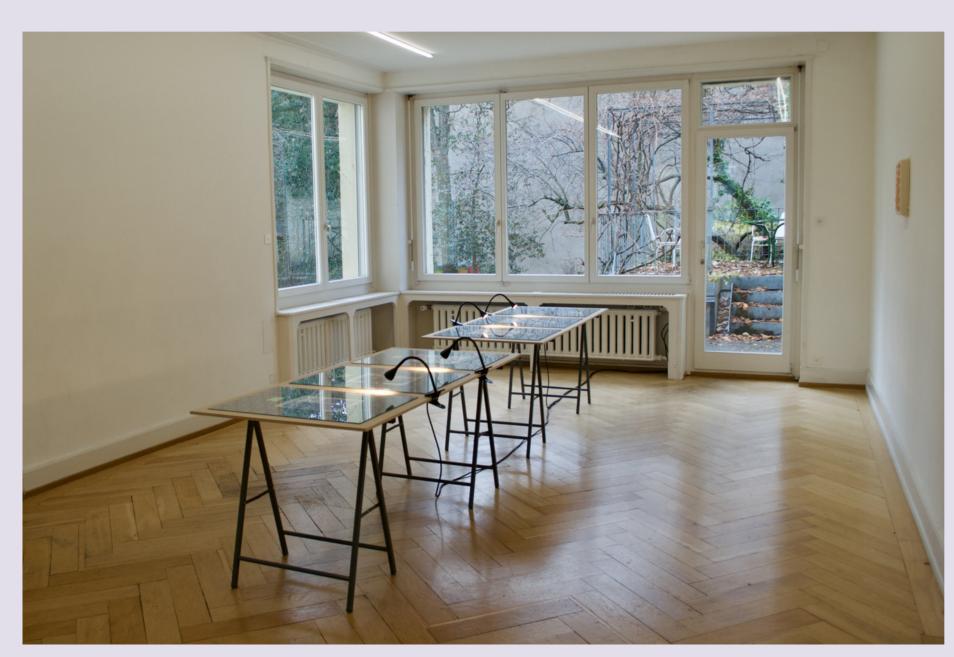

# Archive "Bianco" (Your Home is My Castle)

warning signs, original pages from the magazine "Bianco", fabric, glass, lamps, tables